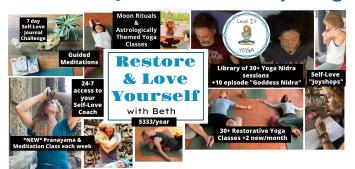

## **Restore & Love Yourself with** Beth

Facebook Group: \$333/year -

click to join https://www.paypal. com/webapps/billing/plans/subscribe? plan\_id=P-7GH30064PE5184430MENEJNI

| Name:        |                                      |      |                                                     |       |                                                                         |       |
|--------------|--------------------------------------|------|-----------------------------------------------------|-------|-------------------------------------------------------------------------|-------|
| Trait        | Vata (Air)                           | Vata | Pitta (Fire)                                        | Pitta | Kapha (Water)                                                           | Kapha |
| Height       | tall and thin or very short and thin |      | medium                                              |       | short and large, or very tall and very large                            |       |
|              |                                      |      |                                                     |       | , ,                                                                     |       |
| Frame        | thin, bony, good muscles             |      | moderate, developed muscles                         |       | large, well formed                                                      |       |
|              |                                      |      |                                                     |       |                                                                         |       |
| Weight       | low, hard to hold weight             |      | moderate                                            |       | heavy, hard to lose weight                                              |       |
|              |                                      |      | 11 ( )1 (                                           |       |                                                                         |       |
| Skin Luster  | dull or dusky (matte or no shine)    |      | ruddy (rosey), lustrous<br>(has a shine)            |       | white or pale                                                           |       |
|              |                                      |      |                                                     |       |                                                                         |       |
| Skin Texture | dry, rough, thin                     |      | warm, oily                                          |       | cold, damp, thick                                                       |       |
|              |                                      |      |                                                     |       |                                                                         |       |
| Eyes         | small, nervous                       |      | piercing, easily inflamed                           |       | large, white                                                            |       |
|              |                                      |      | thin/medium thickness,                              |       |                                                                         |       |
| Hair         | dry, thin                            |      | oily                                                |       | thick, oily, wavy, lustrous                                             |       |
| [1]          |                                      |      |                                                     |       |                                                                         |       |
| Teeth        | crooked, poorly formed               |      | moderate shape, bleedin                             | g     | large, well-formed, even,<br>never needed much dental<br>work or braces |       |
|              | troubles, proces, received           |      | <del>5</del>                                        |       |                                                                         |       |
| Nails        | rough, brittle, dry, crack           |      | soft, pink                                          |       | soft or hard, white                                                     |       |
|              |                                      |      |                                                     |       |                                                                         |       |
| Joints       | stiff, crack easily                  |      | loose                                               |       | firm, large                                                             |       |
|              |                                      |      |                                                     |       |                                                                         |       |
| Circulation  | poor, variable                       |      | good                                                |       | moderate                                                                |       |
| Appetite     | variable, nervous                    |      | high, excessive                                     |       | moderate but constant                                                   |       |
| 11           |                                      |      | <b>3</b> ,                                          |       |                                                                         |       |
| Thirst       | low, scanty(insufficient)            |      | high                                                |       | moderate                                                                |       |
|              |                                      |      |                                                     |       |                                                                         |       |
|              |                                      |      | profuse but not enduring (sweat a lot but only when |       | low to start but profuse (you are often sweating, even                  |       |
| Sweating     | scanty (not a lot)                   |      | exerting yourself)                                  |       | during no exertion)                                                     |       |
|              |                                      |      |                                                     |       |                                                                         |       |
| Stool        | hard or dry                          |      | soft, loose                                         |       | normal                                                                  |       |